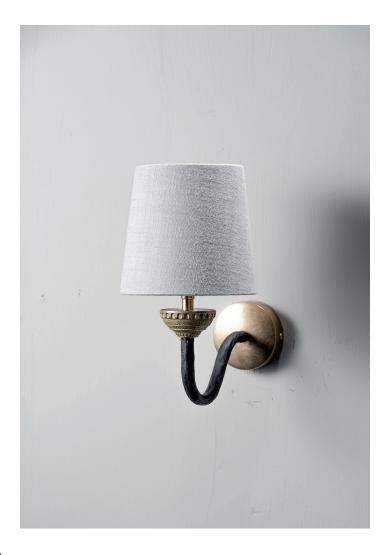

## Freya Wall Light

TWL154 | Black with Brass

Black with Brass shown with 5.5" Fez in Natural Linen with Cream Card lining

**HEIGHT** 200mm | 8" **CONSTRUCTED FROM** Brass with decorative finish **RECOMMENDED SHADE** 5.5" Fez

HEIGHT WITH SHADE

**PROJECTION** 

**WIDTH** 

350mm | 14 "

250mm | 10"

450lm (5w) LED E14 Candle

80mm | 3 1/4"

WEIGHT 0.8 kg | 2 lbs WATTAGE 25W

Width with Shade 140mm | 5 1/2"

**VOLTAGE** 220-240V

**FINISHES** Black with Brass