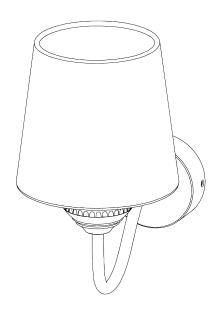

## Freya Wall Light

TWL154 | Black with Brass

Black with Brass shown with 5.5" Fez in Natural Linen with Cream Card lining

**HEIGHT** 200mm | 8" **CONSTRUCTED FROM** Brass with decorative finish **RECOMMENDED SHADE** 5.5" Fez

HEIGHT WITH SHADE

**PROJECTION** 

**WIDTH** 

350mm | 14 "

250mm | 10"

450lm (5w) LED E14 Candle

80mm | 3 1/4"

WEIGHT 0.8 kg | 2 lbs WATTAGE 25W

Width with Shade 140mm | 5 1/2"

**VOLTAGE** 220-240V

**FINISHES** Black with Brass