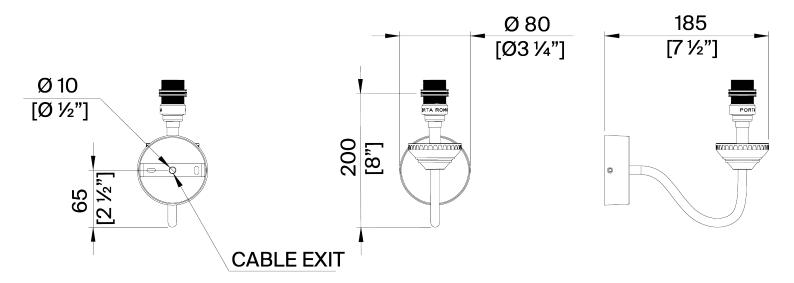

HEIGHT WITH SHADE

**PROJECTION** 

**WIDTH** 

350mm | 14 "

250mm | 10"

450lm (5w) LED E14 Candle

80mm | 3 1/4"

WEIGHT 0.8 kg | 2 lbs WATTAGE 25W

Width with Shade 140mm | 5 1/2"

**VOLTAGE** 220-240V

**FINISHES** Black with Brass

## Freya Wall Light TWL154

HEIGHT 200mm | 8"

HEIGHT WITH SHADE 350mm | 14 "

WIDTH 80mm | 3 1/4"

WIDTH WITH SHADE 140mm | 5 1/2"

© Porta Romana 2023