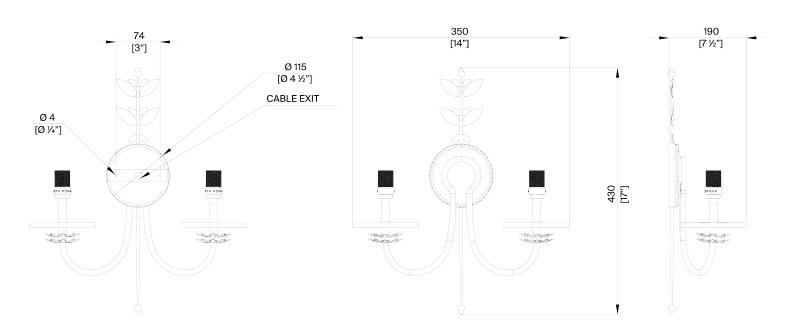

## **Delilah Wall Light**

TWL152 | Decayed Brass

Decayed Brass shown with 2 x 4" Cylinders in Natural Linen with Cream Card lining

HEIGHT 430mm | 17"

CONSTRUCTED FROM Patinated brass

RECOMMENDED SHADE

HEIGHT WITH SHADE 430mm | 17"

PROJECTION 190mm | 7 ½"

WEIGHT

1.3kg | 3 lbs

LAMP

4" Cylinder

WIDTH 350mm | 14"

m | 7 ½" 2 x 450lm (5w) LED E14 Candle

WATTAGE 25W

WIDTH WITH SHADE 350mm | 14 "

VOLTAGE 220 – 240V

FINISHES
Decayed Brass

## Delilah Wall Light TWL152

HEIGHT 430mm | 17"

HEIGHT WITH SHADE 430mm | 17"

WIDTH 350mm | 14"

WIDTH WITH SHADE 350mm | 14 "

© Porta Romana 2023

Dimensions and weights are provided as a guide. All Porta Romana Products are made by hand and variations can occur in some products.