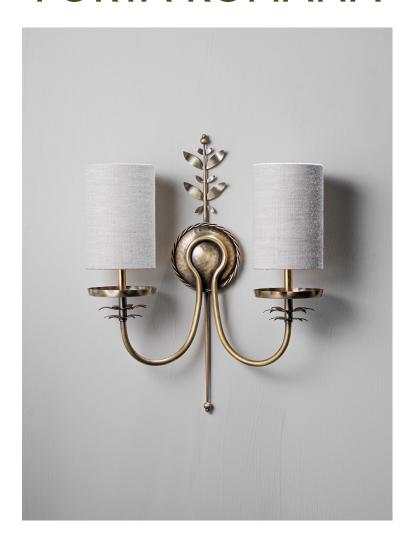

## **Delilah Wall Light**

TWL152 | Decayed Brass

Decayed Brass shown with 2 x 4" Cylinders in Natural Linen with Cream Card lining

HEIGHT 430mm | 17"

CONSTRUCTED FROM Patinated brass

RECOMMENDED SHADE

HEIGHT WITH SHADE 430mm | 17"

PROJECTION 190mm | 7 ½"

WEIGHT

1.3kg | 3 lbs

LAMP

4" Cylinder

WIDTH 350mm | 14"

m | 7 ½" 2 x 450lm (5w) LED E14 Candle

WATTAGE 25W

WIDTH WITH SHADE 350mm | 14 "

VOLTAGE 220 – 240V

FINISHES
Decayed Brass