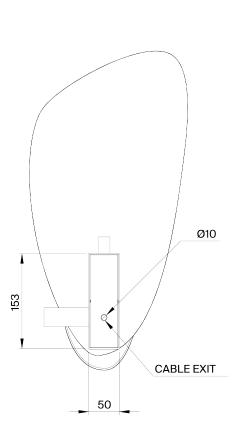

## **Esme Wall Light**

TWL151 | Plaster White with Carbon

Plaster White with Carbon

HEIGHT 520mm | 20 1/2"

WIDTH 250mm | 10" CONSTRUCTED FROM

Cast composite and metal with decorative finish

PROJECTION 190mm | 71/2"

## Esme Wall Light TWL151

HEIGHT 520mm | 20 1/2"

WIDTH 250mm | 10"

© Porta Romana 2023

Dimensions and weights are provided as a guide. All Porta Romana Products are made by hand and variations can occur in some products.