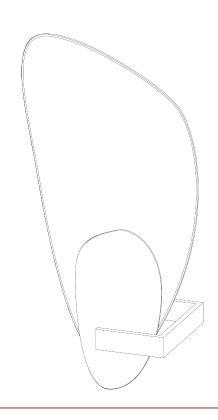

## **Esme Wall Light**

TWL151 | Plaster White with Carbon

Plaster White with Carbon

HEIGHT 520mm | 20 1/2"

WIDTH 250mm | 10" CONSTRUCTED FROM

Cast composite and metal with decorative finish

PROJECTION 190mm | 71/2"

## Esme Wall Light TWL151

HEIGHT 520mm | 20 1/2"

WIDTH 250mm | 10"

© Porta Romana 2023

Dimensions and weights are provided as a guide. All Porta Romana Products are made by hand and variations can occur in some products.