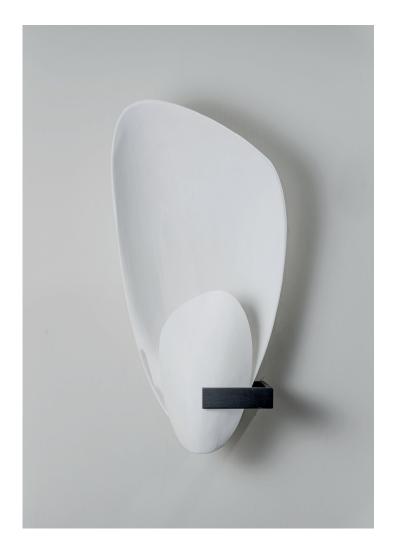

## **Esme Wall Light**

TWL151 | Plaster White with Carbon

Plaster White with Carbon

HEIGHT 520mm | 20 1/2"

WIDTH 250mm | 10" CONSTRUCTED FROM

Cast composite and metal with decorative finish

PROJECTION 190mm | 71/2"

WEIGHT 1.7 kg | 3 3/4 lbs LAMP

320lm (3w) LED G9 Capsule

WATTAGE 25W

VOLTAGE 220-240V

FINISHES
Plaster White with Carbon

## Esme Wall Light TWL151

HEIGHT 520mm | 20 1/2"

WIDTH 250mm | 10"

© Porta Romana 2023

Dimensions and weights are provided as a guide. All Porta Romana Products are made by hand and variations can occur in some products.