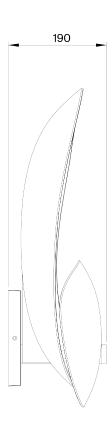

## **Esme Wall Light**

TWL151 | Plaster White with Carbon

Plaster White with Carbon

HEIGHT 520mm | 20 1/2"

WIDTH 250mm | 10" CONSTRUCTED FROM

Cast composite and metal with decorative finish

PROJECTION 190mm | 71/2"