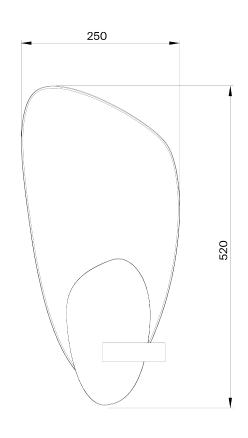

## **Esme Wall Light**

TWL151 | Plaster White with Carbon

Plaster White with Carbon

HEIGHT 520mm | 20 1/2"

WIDTH 250mm | 10" CONSTRUCTED FROM

Cast composite and metal with decorative finish

PROJECTION 190mm | 71/2"

## Esme Wall Light TWL151

HEIGHT 520mm | 20 1/2"

WIDTH 250mm | 10"

© Porta Romana 2023

Dimensions and weights are provided as a guide. All Porta Romana Products are made by hand and variations can occur in some products.