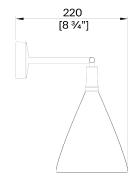

## Matilda Wall Light Small Double

TWL150SS | Plaster White with Cream Etched Gold

HEIGHT 280mm | 11 1/4" CONSTRUCTED FROM Cast composite and metal with decorative finish

WIDTH 480mm | 19"

PROJECTION 220mm | 8 3/4"

## Matilda Wall Light Small Double TWL150SS

HEIGHT 280mm | 11 1/4"

WIDTH 480mm | 19"

CABLE EXIT

© Porta Romana 2023

Dimensions and weights are provided as a guide. All Porta Romana Products are made by hand and variations can occur in some products. The products you are buying or marketing are exclusive designs belonging to Porta Romana. Please do not submit design sheets featuring our products to other manufacturing companies nor to other parties who might. Any manufacturer found to be reproducing Porta Romana products will be breaching copyright law and will be actively pursued