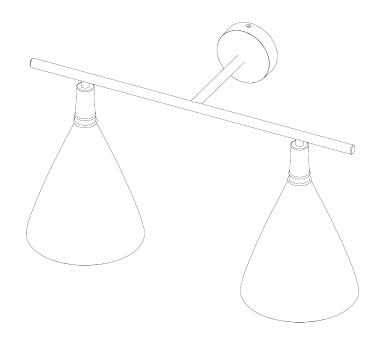

## Matilda Wall Light Small Double

TWL150SS | Plaster White with Cream Etched Gold

HEIGHT 280mm | 11 1/4" CONSTRUCTED FROM Cast composite and metal with decorative finish

WIDTH 480mm | 19"

PROJECTION 220mm | 8 3/4"

## Matilda Wall Light Small Double TWL150SS

HEIGHT 280mm | 11 1/4"

WIDTH 480mm | 19"

CABLE EXIT

© Porta Romana 2023

Dimensions and weights are provided as a guide. All Porta Romana Products are made by hand and variations can occur in some products. The products you are buying or marketing are exclusive designs belonging to Porta Romana. Please do not submit design sheets featuring our products to other manufacturing companies nor to other parties who might. Any manufacturer found to be reproducing Porta Romana products will be breaching copyright law and will be actively pursued