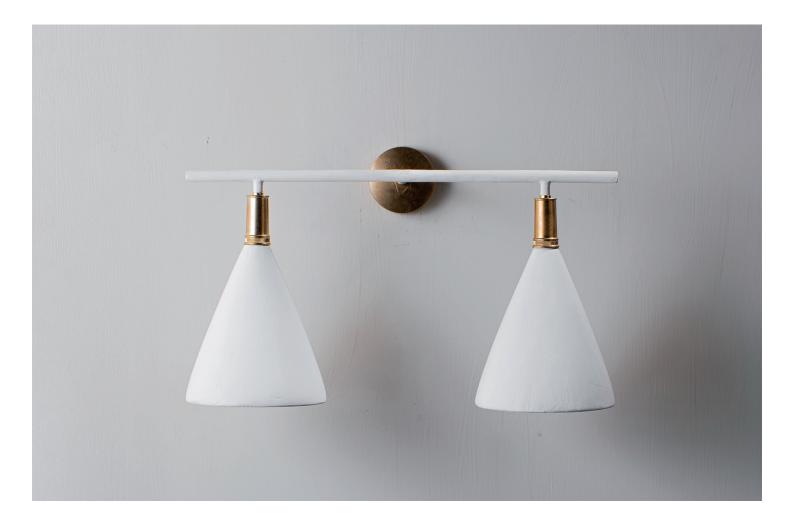

## Matilda Wall Light Small Double

TWL150SS | Plaster White with Cream Etched Gold

HEIGHT 280mm | 11 1/4" CONSTRUCTED FROM Cast composite and metal with decorative finish

WIDTH 480mm | 19"

PROJECTION 220mm | 8 3/4"

WEIGHT 4 kgs | 9 lbs LAMP 320Im (3w) LED G9 Capsule

WATTAGE 25W

VOLTAGE 220-240V

FINISHES Plaster White with Cream Etched Gold Black with Etched Gold Plaster White with Cream Etched Gold