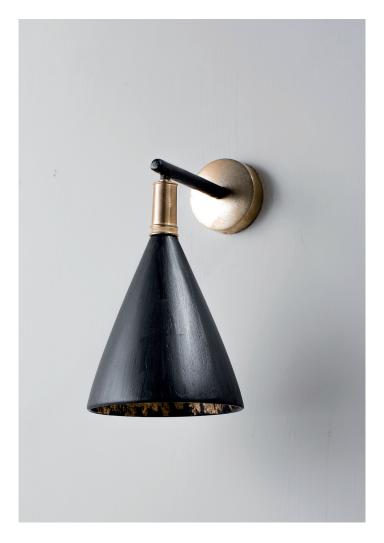

## Matilda Wall Light Small Single

TWL150S | Black with Etched Gold

Black with Etched Gold

HEIGHT 280mm | 11 1/4"

WIDTH 160mm | 6 1/2"

PROJECTION 220mm | 8 3/4"

WEIGHT 2 kgs | 4 ½ lbs CONSTRUCTED FROM
Cast composite and metal with

decorative finish

LAMP

320lm (3w) LED G9 Capsule

WATTAGE 25W

VOLTAGE 220-240V

FINISHES
Plaster White with Cream Etched Gold
Black with Etched Gold