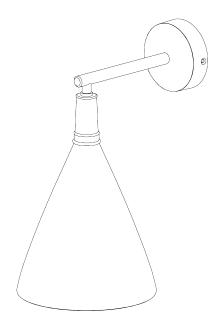

## Matilda Wall Light Small Single

TWL150S | Black with Etched Gold

Black with Etched Gold

HEIGHT 280mm | 11 1/4"

WIDTH 160mm | 6 1/2"

PROJECTION 220mm | 8 3/4"

WEIGHT 2 kgs | 4 ½ lbs CONSTRUCTED FROM
Cast composite and metal with

## Matilda Wall Light TWL150S

HEIGHT 280mm | 11 1/4"

WIDTH 160mm | 6 1/2"

© Porta Romana 2023

Dimensions and weights are provided as a guide. All Porta Romana Products are made by hand and variations can occur in some products.