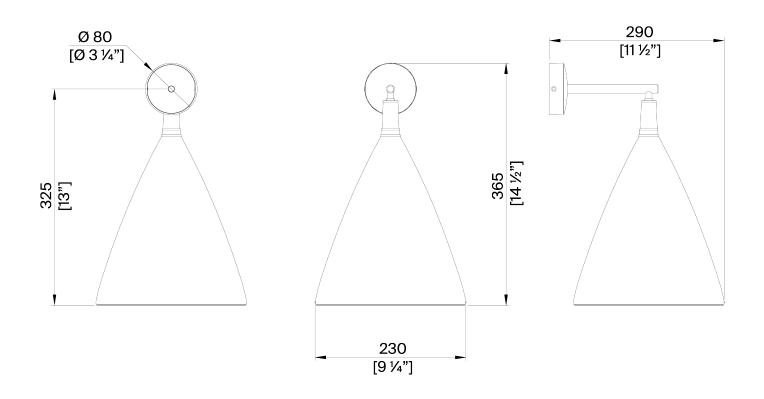

## Matilda Wall Light Medium Single

TWL150M | Black with Etched Gold

HEIGHT 365mm | 14 1/2"

WIDTH 230mm | 9 1/4" CONSTRUCTED FROM Cast composite and metal with decorative finish

PROJECTION 290mm | 11 1/2"

## Matilda Wall Light Medium Single MCL96L

HEIGHT 365mm | 14 1/2"

WIDTH 230mm | 9 1/4"