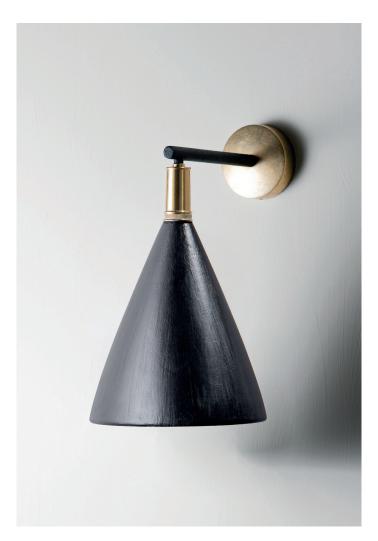

## Matilda Wall Light Medium Single

TWL150M | Black with Etched Gold

HEIGHT 365mm | 14 1/2"

WIDTH 230mm | 9 1/4" CONSTRUCTED FROM Cast composite and metal with decorative finish

PROJECTION 290mm | 11 1/2"

WEIGHT 3 kgs | 6 ¾ lbs LAMP 320lm (3w) LED G9 Capsule

WATTAGE 25W

VOLTAGE 220-240V Black with Etched Gold

FINISHES Plaster White with Cream Etched Gold Black with Etched Gold