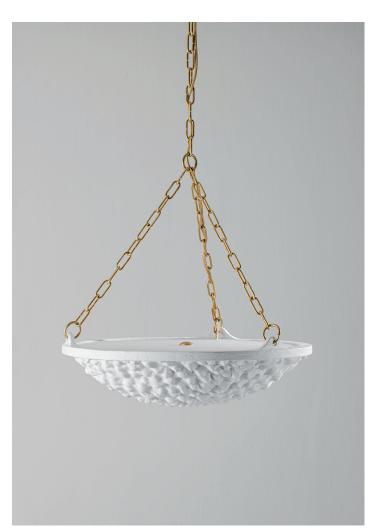

## **Casaubon Ceiling Light**

MCL99 | Plaster White

HEIGHT 580mm | 23"

WIDTH 605mm | 24"

MINIMUM DROP 680mm | 26 3/4"

TOTAL DROP 1640mm | 64 3/4"

Extra chain available

FINISHES Plaster White CONSTRUCTED FROM Cast composite and brass with decorative finish LAMP LED Supplied Fitted

## Casaubon Ceiling Light MCL99

HEIGHT 580mm | 23" WIDTH 605mm | 24" MINIMUM DROP 680mm | 26 3/4" TOTAL DROP 1640mm | 64 3/4" Extra chain available

© Porta Romana 2023

Dimensions and weights are provided as a guide. All Porta Romana Products are made by hand and variations can occur in some products. The products you are buying or marketing are exclusive designs belonging to Porta Romana. Please do not submit design sheets featuring our products to other manufacturing companies nor to other parties who might. Any manufacturer found to be reproducing Porta Romana products will be breaching copyright law and will be actively pursued