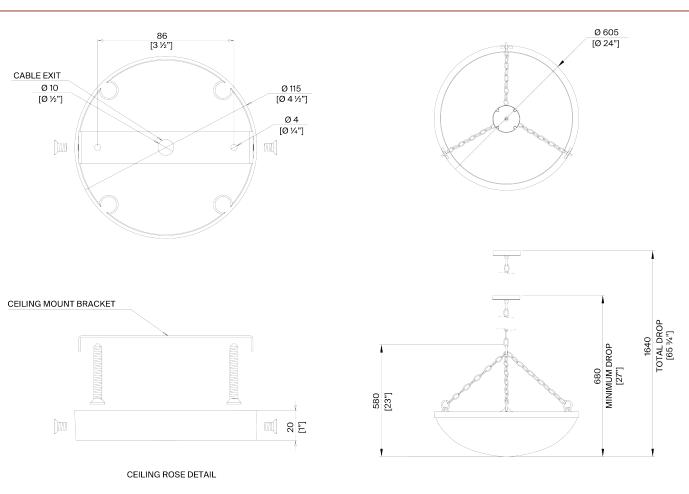

## **Casaubon Ceiling Light**

MCL99 | Plaster White

HEIGHT 580mm | 23"

WIDTH 605mm | 24"

MINIMUM DROP 680mm | 26 3/4"

TOTAL DROP 1640mm | 64 3/4"

Extra chain available

FINISHES Plaster White CONSTRUCTED FROM Cast composite and brass with decorative finish LAMP LED Supplied Fitted

## Casaubon Ceiling Light MCL99

HEIGHT 580mm | 23" WIDTH 605mm | 24" MINIMUM DROP 680mm | 26 3/4" TOTAL DROP 1640mm | 64 3/4" Extra chain available

© Porta Romana 2023

Dimensions and weights are provided as a guide. All Porta Romana Products are made by hand and variations can occur in some products. The products you are buying or marketing are exclusive designs belonging to Porta Romana. Please do not submit design sheets featuring our products to other manufacturing companies nor to other parties who might. Any manufacturer found to be reproducing Porta Romana products will be breaching copyright law and will be actively pursued