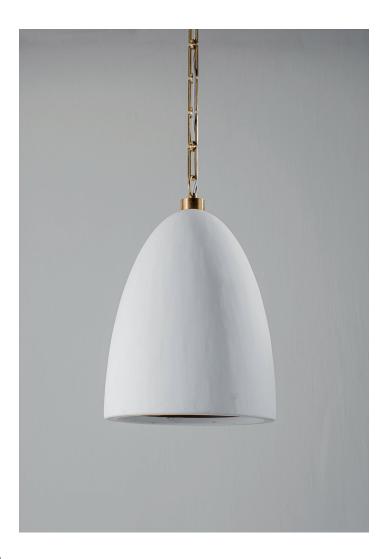

## **Moody Pendant**

MCL97 | Plaster White with Cream Etched Gold

Plaster White with Cream Etched Gold

HEIGHT

550mm | 21 3/4"

WIDTH 400mm | 15 3/4"

MINIMUM DROP 650mm | 25 3/4"

TOTAL DROP 1570mm | 62"

## Moody Pendant MCL97

HEIGHT 550mm | 21 3/4"

WIDTH 400mm | 15 3/4"

MINIMUM DROP 650mm | 25 3/4"

TOTAL DROP 1570mm | 62"

Extra chain available

© Porta Romana 2023

Dimensions and weights are provided as a guide. All Porta Romana Products are made by hand and variations can occur in some products.