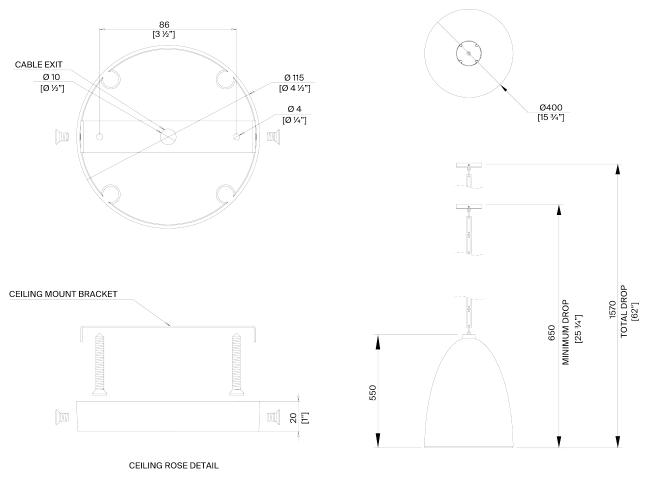

## **Moody Pendant**

MCL97 | Plaster White with Cream Etched Gold

Plaster White with Cream Etched Gold

HEIGHT

550mm | 21 3/4"

WIDTH 400mm | 15 3/4"

MINIMUM DROP 650mm | 25 3/4"

TOTAL DROP 1570mm | 62"

## Moody Pendant MCL97

HEIGHT 550mm | 21 3/4"

WIDTH 400mm | 15 3/4"

MINIMUM DROP 650mm | 25 3/4"

TOTAL DROP 1570mm | 62"

Extra chain available

© Porta Romana 2023

Dimensions and weights are provided as a guide. All Porta Romana Products are made by hand and variations can occur in some products.