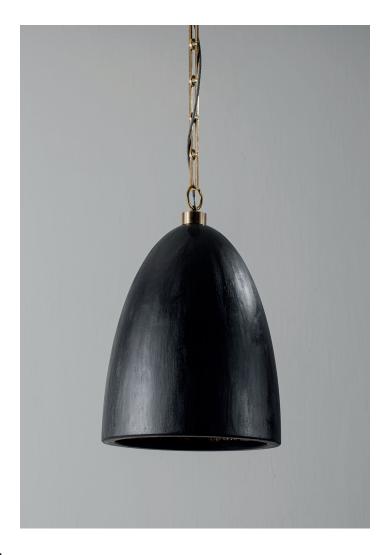

## **Moody Pendant**

MCL97 | Black with Etched Gold

Black with Etched Gold

**HEIGHT** 550mm | 21 3/4"

**WIDTH** 400mm | 15 3/4"

MINIMUM DROP 650mm | 25 3/4"

**TOTAL DROP** 1570mm | 62"

Extra chain available

## Moody Pendant MCL97

HEIGHT 550mm | 21 3/4"

WIDTH 400mm | 15 3/4"

MINIMUM DROP 650mm | 25 3/4"

TOTAL DROP 1570mm | 62"

Extra chain available

© Porta Romana 2023

Dimensions and weights are provided as a guide. All Porta Romana Products are made by hand and variations can occur in some products.