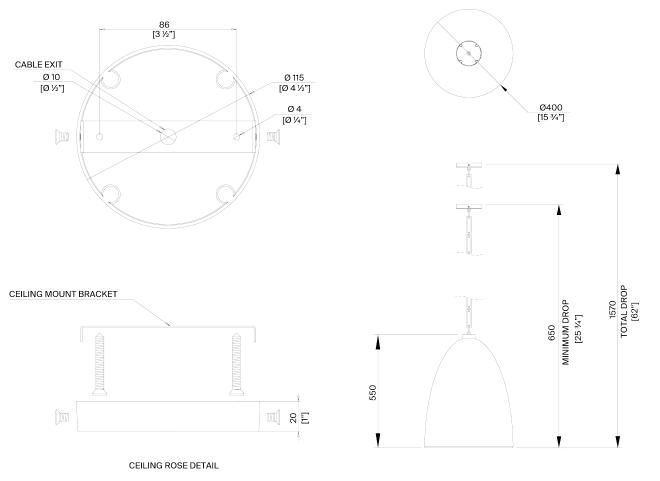

## **Moody Pendant**

MCL97 | Black with Etched Gold

Black with Etched Gold

**HEIGHT** 550mm | 21 3/4"

**WIDTH** 400mm | 15 3/4"

MINIMUM DROP 650mm | 25 3/4"

**TOTAL DROP** 1570mm | 62"

Extra chain available

## Moody Pendant MCL97

HEIGHT 550mm | 21 3/4"

WIDTH 400mm | 15 3/4"

MINIMUM DROP 650mm | 25 3/4"

TOTAL DROP 1570mm | 62"

Extra chain available

© Porta Romana 2023

Dimensions and weights are provided as a guide. All Porta Romana Products are made by hand and variations can occur in some products.