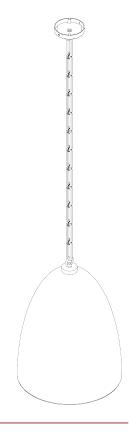

## **Moody Pendant**

MCL97 | Black with Etched Gold

Black with Etched Gold

**HEIGHT** 550mm | 21 3/4"

**WIDTH** 400mm | 15 3/4"

MINIMUM DROP 650mm | 25 3/4"

**TOTAL DROP** 1570mm | 62"

Extra chain available

## Moody Pendant MCL97

HEIGHT 550mm | 21 3/4"

WIDTH 400mm | 15 3/4"

MINIMUM DROP 650mm | 25 3/4"

TOTAL DROP 1570mm | 62"

Extra chain available

© Porta Romana 2023

Dimensions and weights are provided as a guide. All Porta Romana Products are made by hand and variations can occur in some products.