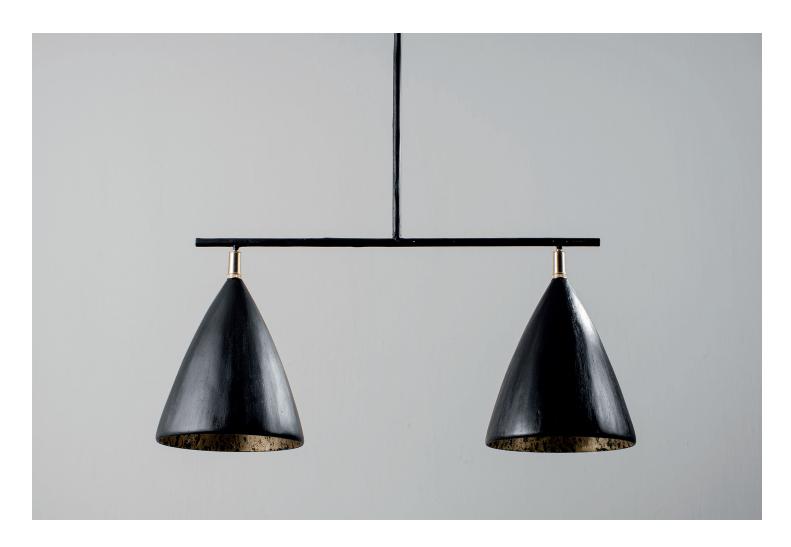

## Matilda Ceiling Light Medium

MCL96M | Black with Etched Gold

Black with Etched Gold

HEIGHT 340mm | 13 1/2"

WIDTH 800mm | 311/2"

MINIMUM DROP 735 mm | 29""

TOTAL DROP 1735mm | 68 1/2" CONSTRUCTED FROM

Cast composite and metal with decorative finish

WEIGHT

5.5 kg | 12 1/4 lbs

LAMP

320lm (3w) LED G9 Capsule

WATTAGE 25W

VOLTAGE 220-240 V

FINISHES
Plaster White with
Cream Etched Gold
Black with Etched Gold

## Matilda Ceiling Light Medium MCL96M

HEIGHT 340mm | 13 1/2"

WIDTH 800mm | 31 1/2"

MINIMUM DROP 735 mm | 29""

TOTAL DROP 1735mm | 68 1/2"

© Porta Romana 2023

Dimensions and weights are provided as a guide. All Porta Romana Products are made by hand and variations can occur in some products.