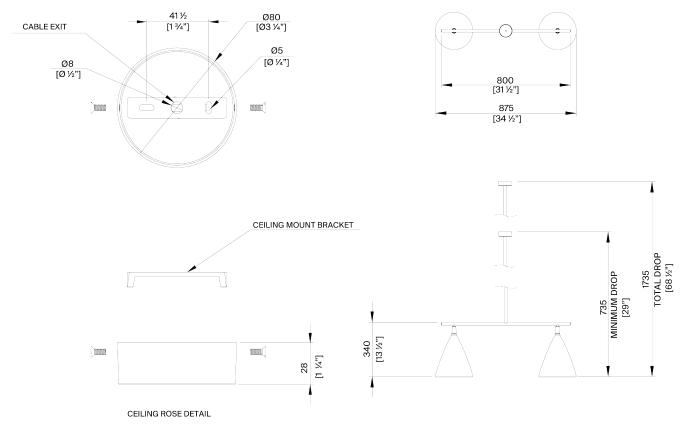

## Matilda Ceiling Light Medium

MCL96M | Black with Etched Gold

Black with Etched Gold

HEIGHT 340mm | 13 1/2"

WIDTH 800mm | 311/2"

MINIMUM DROP 735 mm | 29""

TOTAL DROP 1735mm | 68 1/2" CONSTRUCTED FROM

Cast composite and metal with decorative finish

## Matilda Ceiling Light Medium MCL96M

HEIGHT 340mm | 13 1/2"

WIDTH 800mm | 31 1/2"

MINIMUM DROP 735 mm | 29""

TOTAL DROP 1735mm | 68 1/2"

© Porta Romana 2023

Dimensions and weights are provided as a guide. All Porta Romana Products are made by hand and variations can occur in some products.