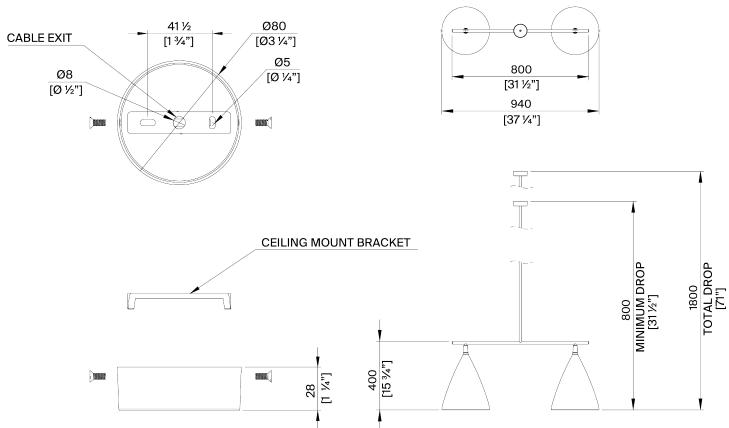

## Matilda Ceiling Light Large

MCL96L | Plaster White with Cream Etched Gold

Plaster White with Cream Etched Gold

**HEIGHT** 

400mm | 15 1/4"

**WIDTH** 940mm | 371/4"

MINIMUM DROP 800mm | 31 1/2"

**TOTAL DROP** 1800mm | 71"

## Matilda Ceiling Light Large MCL96L

HEIGHT 400mm | 15 1/4"

WIDTH 940mm | 37 1/4"

MINIMUM DROP 800mm | 31 1/2"

TOTAL DROP 1800mm | 71"

© Porta Romana 2023

Dimensions and weights are provided as a guide. All Porta Romana Products are made by hand and variations can occur in some products.