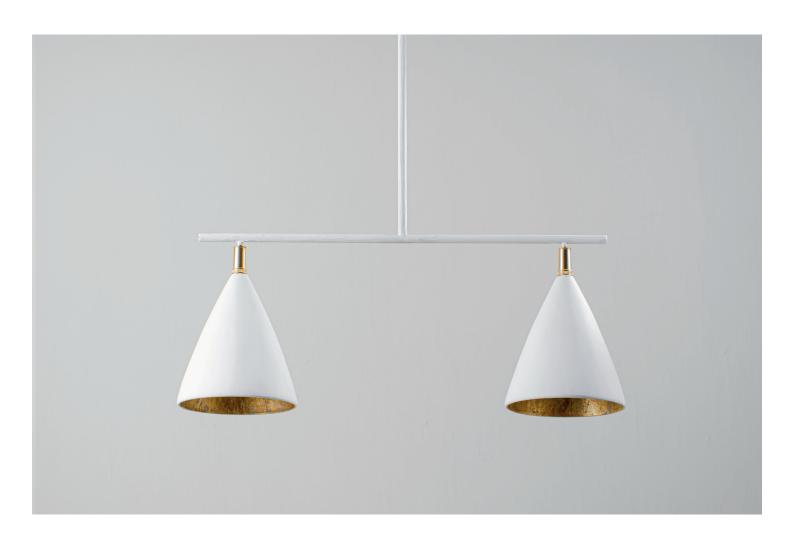

## Matilda Ceiling Light Large

MCL96L | Plaster White with Cream Etched Gold

Plaster White with Cream Etched Gold

**HEIGHT** 

400mm | 15 1/4"

**WIDTH** 940mm | 371/4"

MINIMUM DROP 800mm | 31 1/2"

**TOTAL DROP** 1800mm | 71"

CONSTRUCTED FROM

Cast composite and metal with

decorative finish

WEIGHT

6.5 KG | 14 1/2 lbs

**LAMP** 

2 x 320lm (3w) LED G9

Capsule

**WATTAGE** 25W

**VOLTAGE** 220-240V

**FINISHES** Plaster White with Cream Etched Gold Black with Etched Gold