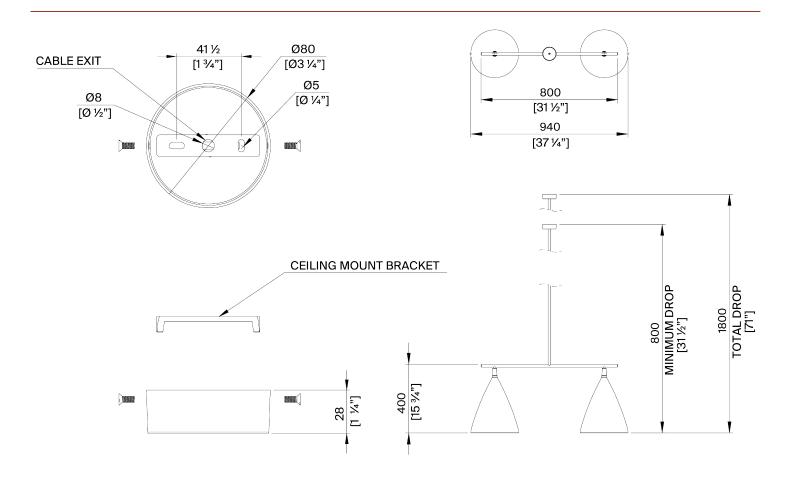

## Matilda Ceiling Light Large

MCL96L | Black with Etched Gold

HEIGHT 400mm | 15 1/4"

WIDTH 940mm | 37 1/4"

MINIMUM DROP 800mm | 31 1/2"

TOTAL DROP 1800mm | 71" CONSTRUCTED FROM Cast composite and metal with decorative finish

## Matilda Ceiling Light Large MCL96L

HEIGHT 400mm | 15 1/4" WIDTH 940mm | 37 1/4"

MINIMUM DROP 800mm | 31 1/2"

TOTAL DROP 1800mm | 71"

© Porta Romana 2023

Dimensions and weights are provided as a guide. All Porta Romana Products are made by hand and variations can occur in some products. The products you are buying or marketing are exclusive designs belonging to Porta Romana. Please do not submit design sheets featuring our products to other manufacturing companies nor to other parties who might. Any manufacturer found to be reproducing Porta Romana products will be breaching copyright law and will be actively pursued