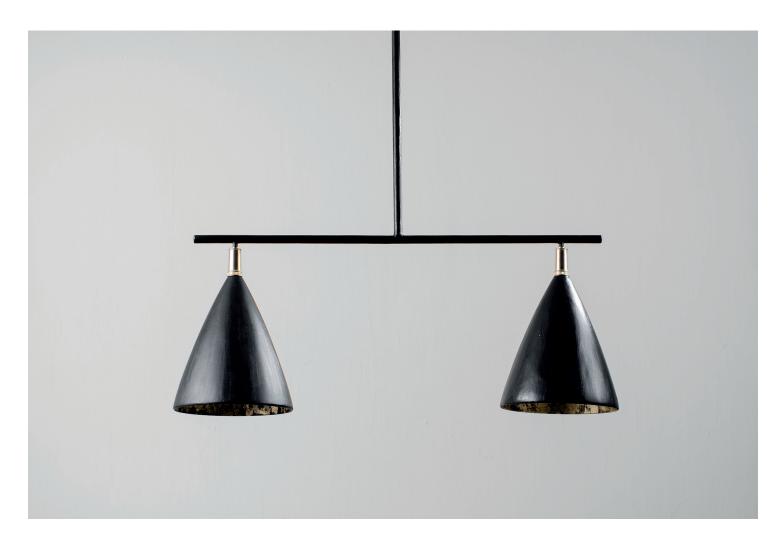

## Matilda Ceiling Light Large

MCL96L | Black with Etched Gold

HEIGHT 400mm | 15 1/4"

WIDTH 940mm | 37 1/4"

MINIMUM DROP 800mm | 31 1/2"

TOTAL DROP 1800mm | 71" CONSTRUCTED FROM Cast composite and metal with decorative finish

WEIGHT 6.5 KG | 14 1/2 lbs LAMP 2x 320lm (3w) LED G9 Capsule

WATTAGE 25W

VOLTAGE 220-240V

FR

Black with Etched Gold

FINISHES Plaster White with Cream Etched Gold Black with Etched Gold

PORTAROMANA.COM