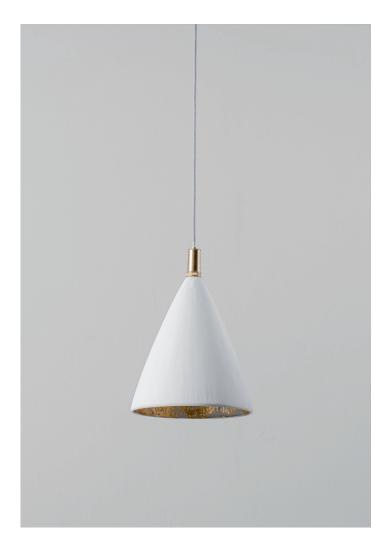

## Matilda Pendant Medium

MCL95M | Plaster White with Cream Etched Gold

Plaster White with Cream Etched Gold

HEIGHT 330mm | 13"

WIDTH 230mm | 9 1/4"

MINIMUM DROP 400mm | 15 3/4"

TOTAL DROP 1300 mm | 51 1/4" CONSTRUCTED FROM

Cast composite and metal with decorative finish

WEIGHT

2.5 KG | 5 3/4 lbs

LAMP

320lm (3w) LED G9 Capsule

WATTAGE 25W

VOLTAGE 220-240V

FINISHES
Plaster White with Cream
Etched Gold
Black with Etched Gold