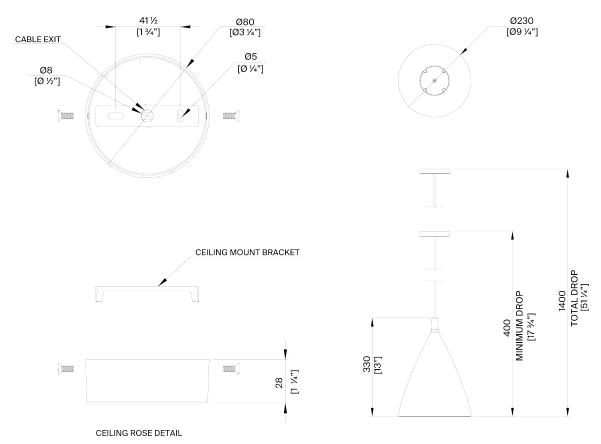

## Matilda Pendant Medium

MCL95M | Plaster White with Cream Etched Gold

Plaster White with Cream Etched Gold

HEIGHT 330mm | 13"

WIDTH 230mm | 9 1/4"

MINIMUM DROP 400mm | 15 3/4"

TOTAL DROP 1300 mm | 51 1/4" CONSTRUCTED FROM

## Matilda Pendant Medium MCL95M

HEIGHT 330mm | 13"

WIDTH 230mm | 9 1/4"

MINIMUM DROP 400mm | 15 3/4"

TOTAL DROP 1300mm | 51 1/4"

© Porta Romana 2023

Dimensions and weights are provided as a guide. All Porta Romana Products are made by hand and variations can occur in some products.