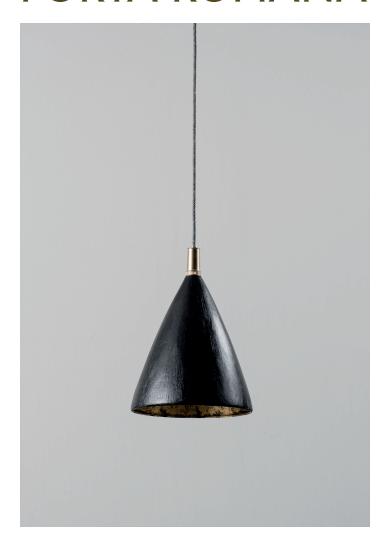

## Matilda Pendant Medium

MCL95M I Black with Etched Gold

Black with Etched Gold

**HEIGHT** 330mm | 13"

230mm | 9 1/4"

MINIMUM DROP

400mm | 15 3/4"

decorative finish **WIDTH** 

**WEIGHT** 

2.5 KG | 5 3/4 lbs

**CONSTRUCTED FROM** Cast composite and metal with

**LAMP** 320lm (3w) LED G9 Capsule

**WATTAGE** 25W

**VOLTAGE** 220-240V

1300mm | 51 1/4"

**TOTAL DROP** 

**FINISHES** Plaster White with Cream Etched Gold Black with Etched Gold