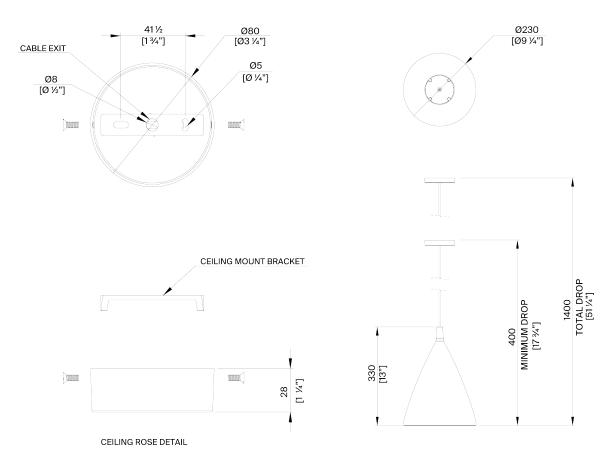

## Matilda Pendant Medium

MCL95M I Black with Etched Gold

Black with Etched Gold

**HEIGHT** 330mm | 13"

230mm | 9 1/4"

MINIMUM DROP

400mm | 15 3/4"

decorative finish **WIDTH** 

**WEIGHT** 

2.5 KG | 5 3/4 lbs

**CONSTRUCTED FROM** Cast composite and metal with

**LAMP** 320lm (3w) LED G9 Capsule

**WATTAGE** 25W

**VOLTAGE** 220-240V

1300mm | 51 1/4"

**TOTAL DROP** 

## Matilda Pendant Medium MCL95M

HEIGHT 330mm | 13"

WIDTH 230mm | 9 1/4"

MINIMUM DROP 400mm | 15 3/4"

TOTAL DROP 1300mm | 51 1/4"

© Porta Romana 2023

Dimensions and weights are provided as a guide. All Porta Romana Products are made by hand and variations can occur in some products.