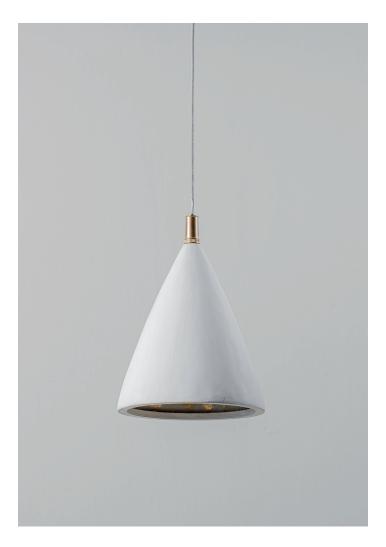

## Matilda Pendant Large

MCL95L | Plaster White with Cream Etched Gold

Plaster White with Cream Etched Gold

**HEIGHT** 

390mm | 15 1/2"

**WIDTH** 

280mm | 11 1/4"

MINIMUM DROP 500mm | 19 3/4"

**TOTAL DROP** 1400mm | 55 1/4" CONSTRUCTED FROM

Cast composite and metal with decorative finish

WEIGHT

3.5 kg | 73/4 lbs

**LAMP** 

**LED Supplied Fitted** 

WATTAGE

6W

**VOLTAGE** 220-240V

**FINISHES** Plaster White with Cream Etched Gold Black with Etched Gold