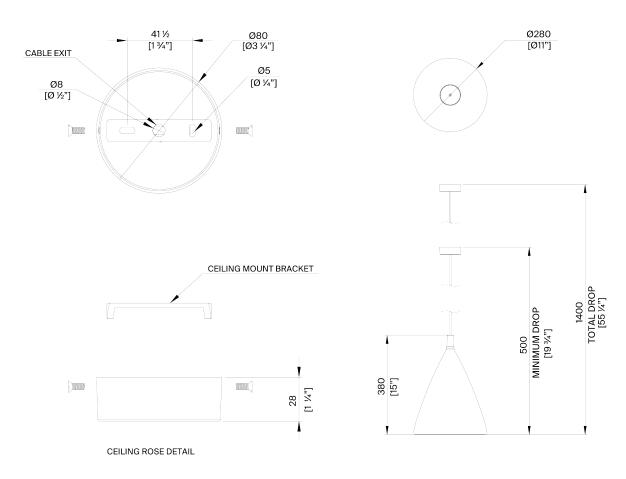

## Matilda Pendant Large

MCL95L | Plaster White with Cream Etched Gold

Plaster White with Cream Etched Gold

**HEIGHT** 

390mm | 15 1/2"

**WIDTH** 

280mm | 11 1/4"

MINIMUM DROP 500mm | 19 3/4"

**TOTAL DROP** 1400mm | 55 1/4" CONSTRUCTED FROM

Cast composite and metal with decorative finish

WEIGHT

3.5 kg | 73/4 lbs

**LAMP** 

**LED Supplied Fitted** 

WATTAGE

6W

**VOLTAGE** 220-240V

**FINISHES** Plaster White with Cream Etched Gold Black with Etched Gold