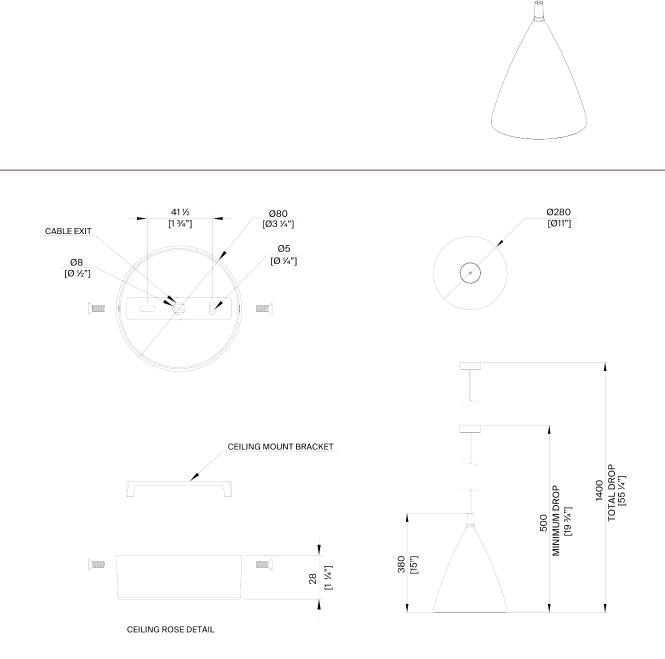

## Matilda Pendant Large

MCL95L | Black with Etched Gold

HEIGHT 390mm | 15 1/2"

WIDTH 280mm | 11 1/4"

MINIMUM DROP 500mm | 19 3/4"

TOTAL DROP 1400mm | 55 1/4" CONSTRUCTED FROM Cast composite and metal with decorative finish

## Matilda DYbXUbhLarge MCL95L

Height 390mm | 15 1/2"

Width 280mm | 11 1/4"

Minimum Drop 500mm | 19 3/4"

TOTAL DROP 1400mm | 55 1/4"