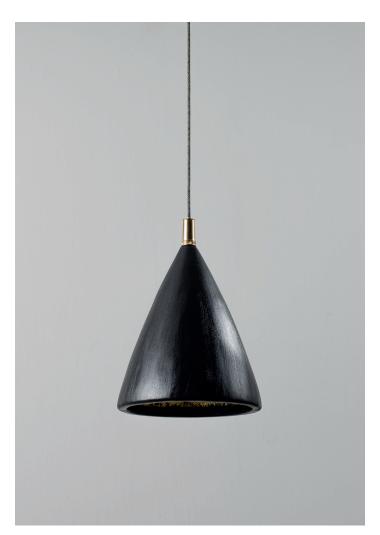

## Matilda Pendant Large

MCL95L | Black with Etched Gold

HEIGHT 390mm | 15 1/2"

WIDTH 280mm | 11 1/4"

MINIMUM DROP 500mm | 19 3/4"

TOTAL DROP 1400mm | 55 1/4" CONSTRUCTED FROM Cast composite and metal with decorative finish

WEIGHT 3.5KG | 7 3/4 Lbs LAMP LED Supplied Fitted

WATTAGE 6W

VOLTAGE 220-240V Black with Etched Gold

FINISHES Plaster White with Cream Etched Gold Black with Etched Gold