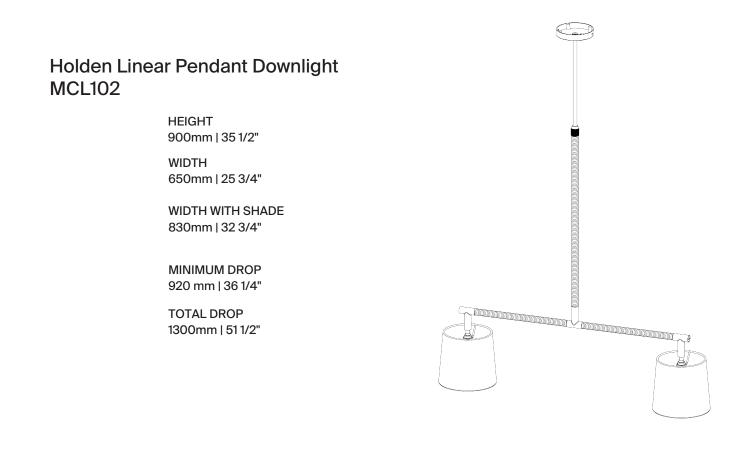

## Holden Linear Pendant Uplight

MCL102 | Dark Cane with Brass

HEIGHT 900mm | 35 1/2" CONSTRUCTED FROM Steel and brass with wrapped cane

WIDTH 650mm | 25 3/4" WEIGHT

3 kgs | 6 3/4" lbs

**RECOMMENED SHADE** 7" Bongo

LAMP 2 x 450lm (5w) LED E14 Candle

WATTAGE 25W

VOLTAGE 220-240V

FR

MINIMUM DROP

WIDTH WITH SHADE 830mm | 32 3/4"

TOTAL DROP 1300mm | 51 1/2"

920 mm | 36 1/4"