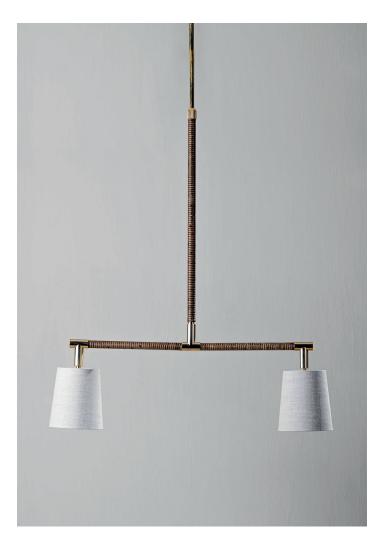

## Holden Linear Pendant Uplight

MCL102 | Dark Cane with Brass

HEIGHT 900mm | 35 1/2" CONSTRUCTED FROM Steel and brass with wrapped cane

WIDTH 650mm | 25 3/4" WEIGHT

3 kgs | 6 3/4" lbs

**RECOMMENED SHADE** 7" Bongo

FINISHES Dark Cane with Antique Brass **Dark Cane with Brass** 

Dark Cane with Brass