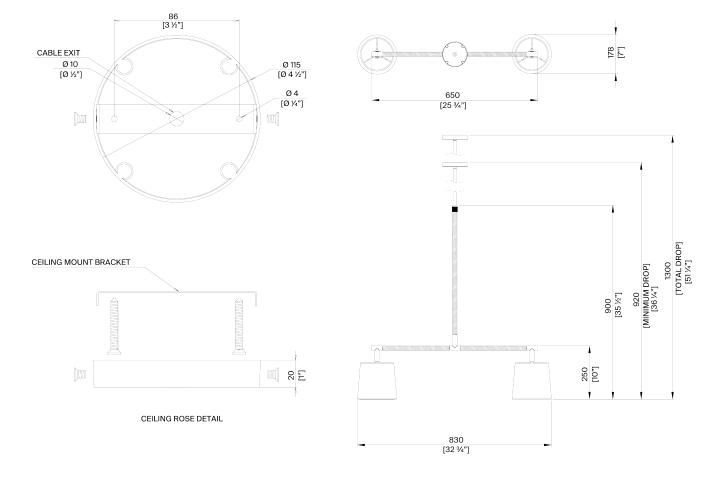

## Holden Linear Pendant Uplight

MCL102 | Dark Cane with Brass

HEIGHT 900mm | 35 1/2" CONSTRUCTED FROM Steel and brass with wrapped cane

WIDTH 650mm | 25 3/4" WEIGHT

3 kgs | 6 3/4" lbs

**RECOMMENED SHADE** 7" Bongo

LAMP 2 x 450lm (5w) LED E14 Candle

WATTAGE 25W

VOLTAGE 220-240V

FR

MINIMUM DROP

WIDTH WITH SHADE 830mm | 32 3/4"

TOTAL DROP 1300mm | 51 1/2"

920 mm | 36 1/4"