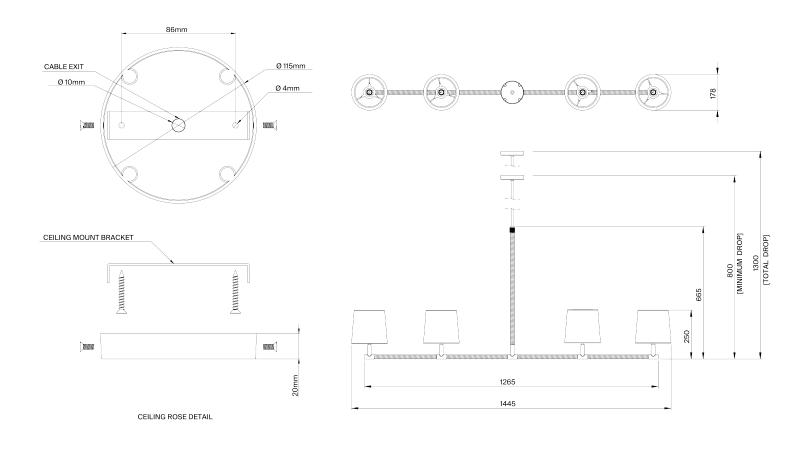

## Holden Linear Pendant Uplight

MCL101 | Dark Cane with Brass

Dark Cane with Brass

HEIGHT

665mm | 26 1/4"

WIDTH

1265mm | 50"

WIDTH WITH SHADE

1445mm | 57"

MINIMUM DROP 800mm | 311/2"

TOTAL DROP 1300mm | 51 1/4" CONSTRUCTED FROM

Steel and brass with wrapped cane

WEIGHT

5kg | 11 1/4 lbs

RECOMMENDED SHADE

7" Bongo

## HOLDEN LINEAR PENDANT UPLIGHT MCL101

HEIGHT 665mm | 26 1/4"

WIDTH 1265mm | 50"

WIDTH WITH SHADE 1445mm | 57"

MINIMUM DROP 800mm | 31 1/2"

TOTAL DROP 1300mm | 51 1/4"