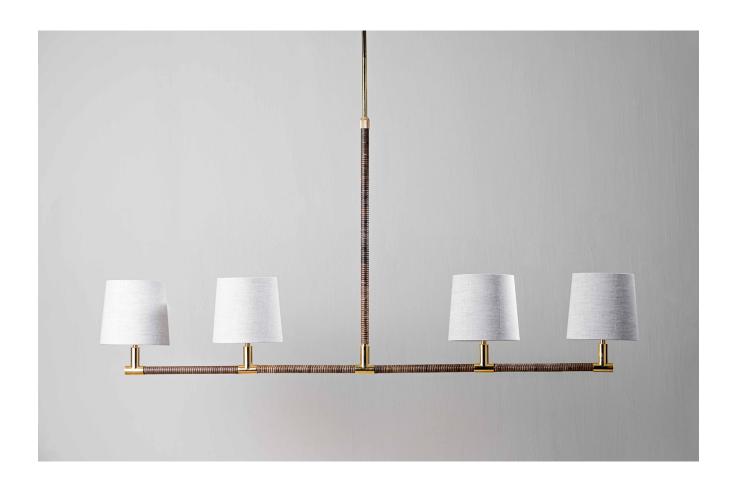

## Holden Linear Pendant Uplight

MCL101 | Dark Cane with Brass

Dark Cane with Brass

HEIGHT

665mm | 26 1/4"

WIDTH

1265mm | 50"

WIDTH WITH SHADE

1445mm | 57"

MINIMUM DROP 800mm | 311/2"

TOTAL DROP 1300mm | 51 1/4" CONSTRUCTED FROM

Steel and brass with wrapped cane

WEIGHT

5kg | 11 1/4 lbs

RECOMMENDED SHADE

7" Bongo

LAMP

4 x 450lm (5w) LED E14

Candle

WATTAGE

25W

VOLTAGE 220-240V

**FINISHES** 

Dark Cane with Antique Brass

Dark Cane with Brass

PR

PORTAROMANA.COM