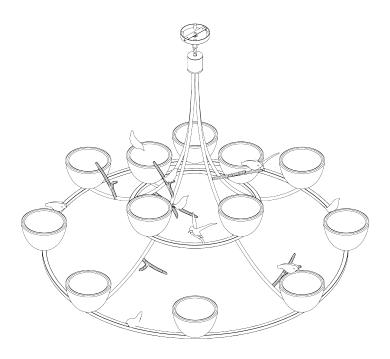

## Paradiso Ceiling Light

MCL100 | Plaster White with Cream Etched Gold

Plaster White with Cream Etched Gold

HEIGHT 860mm | 34"

WIDTH 1345mm | 53"

Minimum Drop 1000mm | 39 1/2"

TOTAL DROP 2000mm | 79 3/4" CONSTRUCTED FROM

Cast jesmonite and metal with

decorative finish

WEIGHT 23 kg | 50 3/4" LAMP

 $12 \times 320 \text{Im}$  (3w) LED G9 Capsule

WATTAGE 25W

VOLTAGE 220-240V

This piece requires a dedicated carrier and chargeable crate

## Paradiso Ceiling Light MCL100

HEIGHT 860mm | 34"

WIDTH 1345mm | 53"

Minimum Drop 1000mm | 39 1/2"

TOTAL DROP 2000mm | 79 3/4"

© Porta Romana 2023

Dimensions and weights are provided as a guide. All Porta Romana Products are made by hand and variations can occur in some products.