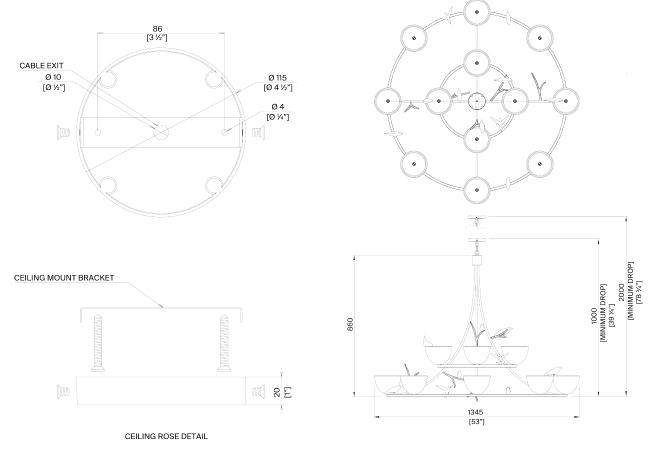

## Paradiso Ceiling Light

MCL100 | Plaster White with Cream Etched Gold

Plaster White with Cream Etched Gold

HEIGHT 860mm | 34"

WIDTH 1345mm | 53"

Minimum Drop 1000mm | 39 1/2"

TOTAL DROP 2000mm | 79 3/4" CONSTRUCTED FROM

Cast jesmonite and metal with

decorative finish

WEIGHT 23 kg | 50 3/4" LAMP

 $12 \times 320 \text{Im}$  (3w) LED G9 Capsule

WATTAGE 25W

VOLTAGE 220-240V

This piece requires a dedicated carrier and chargeable crate

## Paradiso Ceiling Light MCL100

HEIGHT 860mm | 34"

WIDTH 1345mm | 53"

Minimum Drop 1000mm | 39 1/2"

TOTAL DROP 2000mm | 79 3/4"

© Porta Romana 2023

Dimensions and weights are provided as a guide. All Porta Romana Products are made by hand and variations can occur in some products.