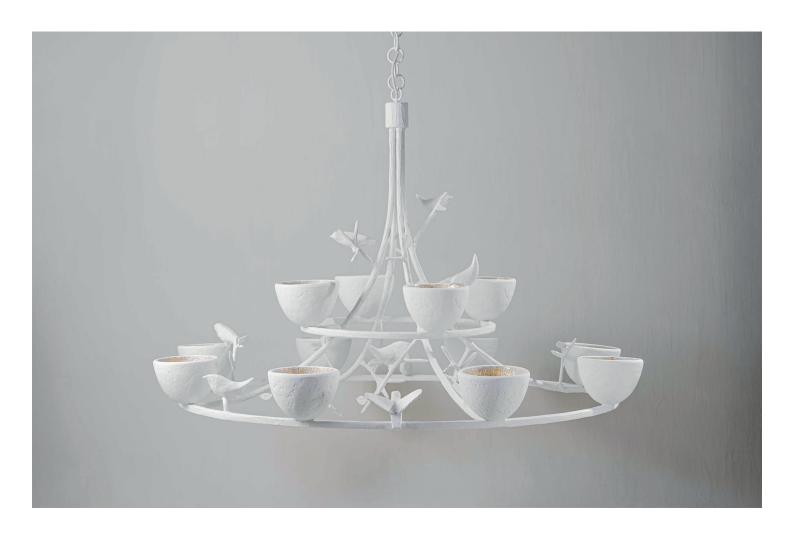

## Paradiso Ceiling Light

MCL100 | Plaster White with Cream Etched Gold

Plaster White with Cream Etched Gold

HEIGHT 860mm | 34"

WIDTH 1345mm | 53"

Minimum Drop 1000mm | 39 1/2"

TOTAL DROP 2000mm | 79 3/4" CONSTRUCTED FROM

Cast jesmonite and metal with

decorative finish

WEIGHT 23 kg | 50 3/4" LAMP

 $12 \times 320 \text{Im}$  (3w) LED G9 Capsule

WATTAGE 25W

VOLTAGE 220-240V

This piece requires a dedicated carrier and chargeable crate

Extra chain available

FINISHES
Plaster White with Cream Etched Gold
Black with Etched Gold

## Paradiso Ceiling Light MCL100

HEIGHT 860mm | 34"

WIDTH 1345mm | 53"

Minimum Drop 1000mm | 39 1/2"

TOTAL DROP 2000mm | 79 3/4"

© Porta Romana 2023

Dimensions and weights are provided as a guide. All Porta Romana Products are made by hand and variations can occur in some products.